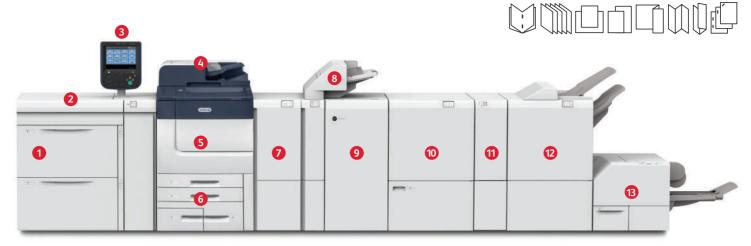

Xerox® PrimeLink® C9065/C9070 Color Printer

#### 1 Two-Tray Oversized High Capacity Feeder:

Adds 4,000 sheets in sizes up to 13 x 19 in./SRA3/330 x 488 mm (up to 350 gsm).

- 2 Extra-Long Sheet (XLS) Capability: Print banners, book jackets, calendars and other applications up to 26 in. (660 mm) long.
- 3 Control Panel: An intuitive user interface makes it simple to access general print, copy, scan and fax functions, integrated color server, useful Xerox® App Gallery Apps, color controls, security features and much more.
- 4 Integrated Scanner: Single Pass Automatic
  Document Feeder scans up to 270 impressions per
  minute; 600 dots per inch color up to 11x17/A3.
  Scan to a variety of output options; desktop, USB,
  mailbox, FTP, SFTP, NDS, SMB and Job Flow
  multi-destination scanning.
- 5 Xerox® PrimeLink C9065/C9070 Printer: Prints, copies, scans and faxes all while delivering stunning color image quality at a highly productive 70 ppm color and 75 ppm black & white.
- 6 Four Internal Trays (Standard): Includes a 12 x 18 in./SRA3 trays and Bypass Tray max weight up to 350 gsm and up to 660 mm sheet size. Standard paper capacity 3.
- 7 Xerox® Interface Decurler Module: Inline paper cooling and decurler unit improves throughput and efficiency, connecting Production Ready finishing modules, ensuring flat sheets for reliability and speed.
- 8 Xerox Inserter: Insert preprinted or blank media into printed documents with a tray capacity of 250 sheets, sheet sizes up to 13.0 x 19.2 in. (330 x 488 mm) and 350 gsm.
- 9 GBC® AdvancedPunch Pro™: Lets you create bound documents in-house by combining printing, punching and collating into one convenient step. Choose the punch to fit your needs.

#### 10 Xerox® Crease and Two-sided Trimmer:

Trims 6-25 mm from the head and foot of prints or booklets to produce an even edge and creases spine.

**11 Xerox® C/Z Folder:** Produces Z-fold, C-Fold and Engineering Z-Fold.

#### 12 Xerox® Production Ready Finisher Booklet

**Maker:** Ensures consistent high-quality stapled sets for small or large documents with a variable-length stapler, single or dual stapling option and a 100 sheet capacity. Plus, creates stapled booklets up to 30 sheets or 120 imposed pages.

13 Xerox® SquareFold Trimmer Module: Enhances the power of the Production Ready finishing with square fold of cover sheets and face trimming to produce booklets.