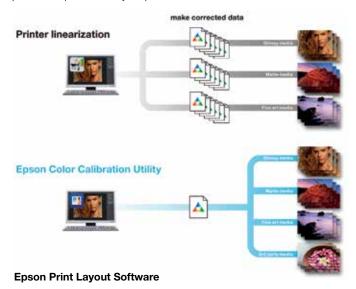

### **Epson Color Calibration Utility**

To enable you to work more efficiently across multiple networked printers, the SC-P6000–9000 series comes with the Epson Color Calibration Utility. This measures colour density and concentration and allows you to manage your printer network from a central point which makes calibrating your printers easier and faster.

Once the base printer is set as the standard, the derivatives can calibrate their colours based on the base printer by transferring the colour chart. What's more, the calibrated data can be used for all media types and print modes and is stored directly on the printer, eliminating the hassle of exporting and importing every time you share data.