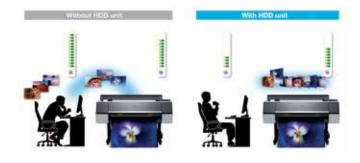

### **Internal Print Server**

The printers come with an optional 320GB HDD server. It is designed to improve print queue management and boost workgroup productivity by enabling multiple jobs to be sent to the printer while processing other work.

The HDD operates like a low cost print server improving work group productivity while also helping to reduce network traffic. A web-based management utility enables the queue to be adjusted to suit priorities.