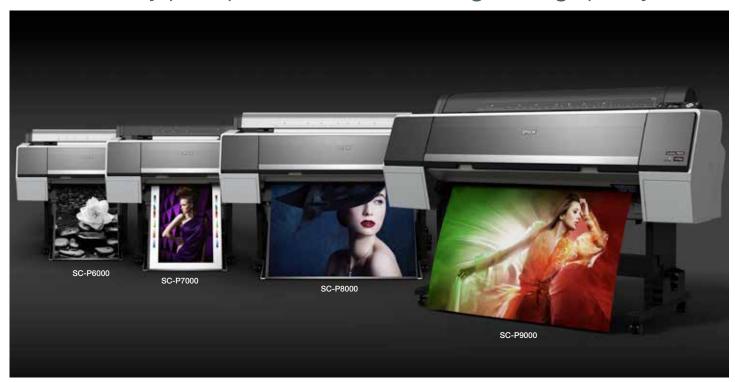

# LARGE FORMAT PRINTER SURECOLOR™ SC-P6000/P7000/P8000/P9000

When quality is of paramount importance, turn to the Epson SC-P6000-9000 series. These new generation, state-of-the-art large format printers incorporate the latest colour printing technologies. With Epson's PrecisionCore™ Thin Film Piezo (TFP) printhead, they produce images accurate in detail, superior in fidelity with uncompromising image consistency. In addition, the UltraChrome™ all-pigment ink sets deliver outstanding colour accuracy and image durability in ultra-high resolution, with a wide colour gamut that achieves the most dynamic images. This range of printers seamlessly integrates with industry-leading software solutions to meet the demanding needs and the critical eye of the photo, proofing and graphic arts industry.