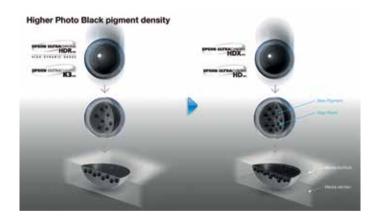

The SC-P6000/P8000 leverage the eight-colour UltraChrome HD ink while the SC-P7000/P9000 incorporate a reformulated Epson UltraChrome HDX 10-colour ink set. Both professional ink sets deliver outstanding colours with improved black density and higher D-Max value. The new black ink is

1.5 times denser than previous ink formulation, providing significant improvements to overall contrast ratio and optical clarity, and Microcrystal Encapsulation  $^{\mathbb{T}}$  technology delivers superior gloss uniformity. Both inks are compatible with the widest range of certified proofing media in the industry, delivering superior colour consistency, proof after proof.

# Higher Matte Black pigment density at media surface

The proven Epson UltraChrome pigment inks offer smooth gradation and sharp definition, by utilising a three-level black ink technology that simultaneously employs black, light black and light light black ink to produce brilliant black density and grey balance. At the media surface, the UltraChrome HDX and HD matte and photo black inks achieve a much higher pigment density, ensuring the pigments do not penetrate too deeply when printing on third-party media.