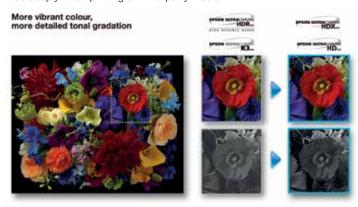

### **Epson AccuPhoto HDR Screening**

Printers can see the difference the advanced ten-colour screening algorithm makes. Print results show superior colour and clarity, producing extremely fine blends and subtle photographic transitions. The most critical eye will see accurate highlight-to-shadow details with no visible photographic graininess. Regardless of the viewing light source, prints reveal a consistent colour balance. Combined with the precise dot placement accuracy of the PrecisionCore TFP printhead, overall photographic print quality shows a dramatic improvement.