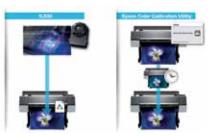

# **Options**

Available as an optional add-on, the ILS30 spectrophotometer (developed jointly with X-Rite) is essential to anyone who's looking for real efficiency in the proofing industry. It is capable of extreme measurement accuracy of below 0.2 dE-CMC. It simply attaches to the front of the printer, giving users the basis for an advanced colour management system.

The ILS30 comes with a built-in print dryer to accelerate the dry-down and reading process, as well as built-in temperature sensors to read the internal mechanism and the surrounding environment. Driven by the latest front-end RIP software, the Epson SpectroProofer can automate just about any colour management process.

The ILS30 is an optional colourimeter that measures exact RGB/CMYK numbers—making it perfect for proofing, while the Epson Color Calibration Utility is a standard installed software that measures colour density and concentration. The rough RGB/CMYK number is calculated by the colour density/concentration through LUT, making it suitable for colour adjustment in a printer or in multiple printers.