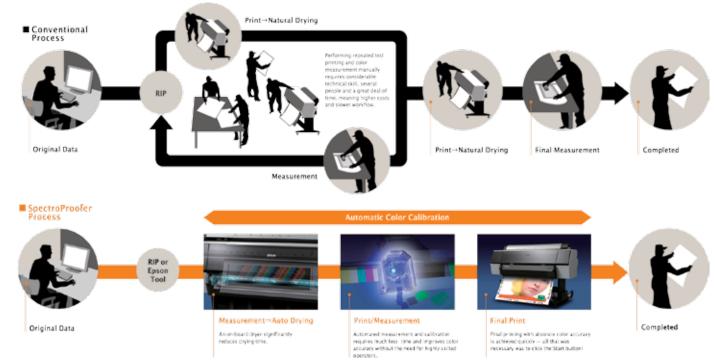

# **Options**

Available as an optional add-on, the ILS30 spectrophotometer (developed jointly with X-Rite) is essential to anyone who's looking for real efficiency in the proofing industry. It is capable of extreme measurement accuracy of below 0.2 dE-CMC. It simply attaches to the front of the printer, giving users the basis for an advanced colour management system.

The ILS30 comes with a built-in print dryer to accelerate the dry-down and reading process, as well as built-in temperature sensors to read the internal mechanism and the surrounding environment. Driven by the latest front-end RIP software, the Epson SpectroProofer can automate just about any colour management process.

The ILS30 is an optional colourimeter that measures exact RGB/CMYK numbers—making it perfect for proofing, while the Epson Color Calibration Utility is a standard installed software that measures colour density and concentration. The rough RGB/CMYK number is calculated by the colour density/concentration through LUT, making it suitable for colour adjustment in a printer or in multiple printers.