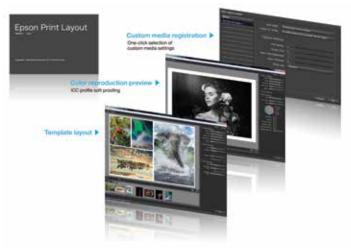

The overall benefit is a significant reduction in the amount of manual process required to run your printers.

This plug-in for Adobe Photoshop, Lightroom, and Nikon ViewNX-i includes a set of template layouts and supports ICC soft proofing, colour production, preview, custom media registration and panorama layouts. It comes with a set of colour modes as well, including advanced black and

white, for creating different finishes and moods.

It offers flexibility to print a variety of display requirements. Images can be printed individually or as a compound, borderless or with a choice of border sizes and styles. There is even an advanced gallery wrap function suitable for images to be mounted onto frames. It operates via intuitive and consistent controls including slider bars and colour wheels for precise and easy adjustments.