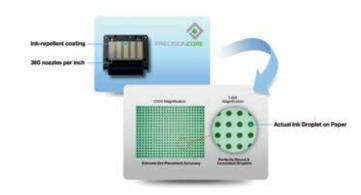

### **Advanced Printhead Technology**

Highly advanced PrecisionCore printhead technology delivers incredibly consistent and accurate ink droplet placement.

PrecisionCore technology. Possibly the most advanced inkjet printhead technology ever developed, this revolutionary printhead is capable of producing outstanding performance and long-lasting quality with ultra-precise control of dot size, shape and placements.

To further ensure high quality results every time, the print nozzles are also capable of producing a wide variety of droplet sizes, which enables both fine detail and quick filling of larger areas—all at a single pass.