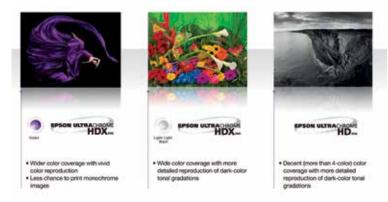

The Ultrachrome HDX ink set on the SC-P7000/P9000 achieves wider colour gamut with the newly-added violet ink, providing the ultimate proofing solution. The extreme colour gamut makes it possible to hit spot and client-specific colours accurately, capable of achieving an unparalleled 99% max certified PANTONE coverage\*.

Users also have the option to use light light black instead of violet ink for high-end photographic and fine art applications. This ink configuration helps achieve superior print quality for both colour and monochrome reproductions.