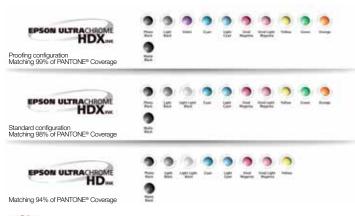

The Ultrachrome HDX ink set on the SC-P7000/P9000 achieves wider colour gamut with the newly-added violet ink, providing the ultimate proofing solution. The extreme colour gamut makes it possible to hit spot and client-specific colours accurately, capable of achieving an unparalleled 99% max certified PANTONE coverage\*.

"PANTONE" is the property of Pantone LLC. 99% coverage of PANTONE FORMULA GUIDE solid coated palette based on Epson Proofing Paper White Semi-matte printed with Epson printer driver at 2880x1440dpi. PANTONE coverage may vary when printed with a third-party RIP.