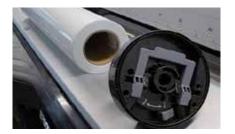

### Epson ePlaten™ Technology

Highly accurate automatic media loading and handling and fast, spindle-free roll media support for less chance of media damage

### **Epson ePlaten Media Loading Technology**

For less chance of media damage and to simplify the overall roll and cut-sheet media loading process, the printers offer accurate and automatic media loading movement, skew adjustment and tracking.

### Spindle-Free Roll Media Loading

Designed to work with Epson's ePlaten technology, the user-adjustable roll media adapters accept either 2 or 3-inch media cores. A simple tension lever ensures quick and secure media core loading. Additional media adapter pairs are available as accessories for efficient roll media switching.