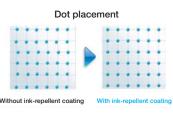

Equipped with Epson proprietary Micro Piezo printhead, these inkjet printers deliver crisp, precise prints that exhibit minimal misting and satellites. Print up to A3+ with dots as small as 2 picoliters with the SC-P607 and up to A2 with dots of 3.5 picoliters with the P807. By employing the Epson Variable-Sized Droplet technology, the Ultrachrome HD ink is enhanced to deliver 10 shadings per ink droplet at a unit area. Additionally, ink-repellent coating decreases maintenance while increasing reliability.