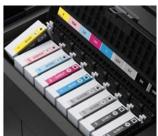

Both photo black and matte black ink cartridges are loaded simultaneously. Depending on selected media types, the P607 and P807 switch between the two black inks via the printer driver to match the media in use, achieving ideal large photo print runs at a lower cost per print. And with nine 80 ml high-yield ink cartridges, the P807 promises superior print productivity like never before. Photo black produces prints with minimal grey for rich and highly detailed prints while matte black significantly increases ink density when printing on more absorbent matte surfaces.