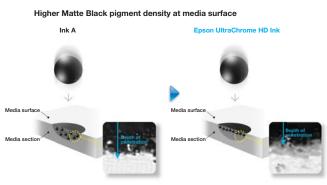

Both photo black and matte black ink cartridges are loaded simultaneously. Depending on selected media types, the P607 and P807 switch between the two black inks via the printer driver to match the media in use, achieving ideal large photo print runs at a lower cost per print. And with nine 80 ml high-yield ink cartridges, the P807 promises superior print productivity like never before. Photo black produces prints with minimal grey for rich and highly detailed prints while matte black significantly increases ink density when printing on more absorbent matte surfaces.