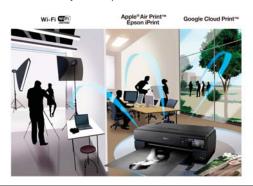

# **Convenient Connectivity**

Wherever you may be, all you need is an internet connection and a mobile device fitted with Apple® AirPrint™ or Google Cloud Print™ to print whatever that's on your screen. Equipped with connectivity features such as 100 Mbit Ethernet, Wi-Fi Direct, Wireless n1 and Hi-Speed USB 2.0, the SureColor SC-P607 and P807 provide flexible options for seamless and effortless connectivity across platforms and devices.