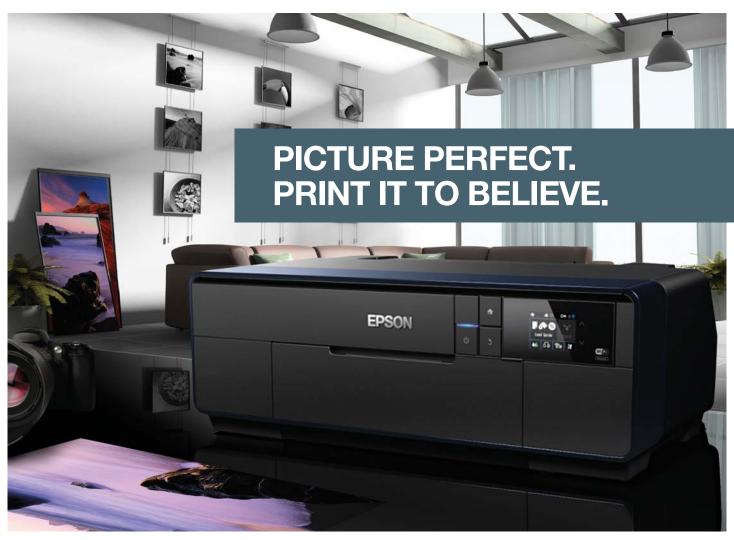

# A3+/A2 INKJET PRINTER SURECOLOR™ SC-P607/P807

Bring out true quality in your photo collection with the SureColor SC-P607/P807. Epson's UltraChrome® HD ink delivers unprecedented black density and true-to-life colour gradations and definitions. Enhanced by a practical and productive design, along with efficient connectivity features, Epson is your choice for stunning, unforgettable photo results.

# **ENGINEERED FOR BUSINESS**