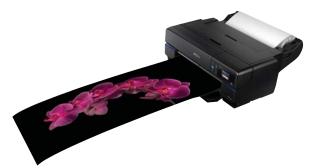

### **Versatile Media Handling**

Supports three-way paper feeding and dynamic photo printing on a variety of media, from fine art and roll papers to panoramas over 10 feet long.

# Versatile Media Handling

Easily print on fine art, roll papers, canvas and creation of panoramas over 10 feet long. Both printers allow users to change media on the fly with three paper paths, a high capacity cut-sheet feeder; a single-sheet front-in and front-out thick paper path for media and poster board up to 1.5mm\* thick; and an optional rear-mounted 2 or 3-inch core roll feeder for P807 and a rear-mounted 2-inch core roll feeder for P607.

The sturdy optional roll holder on the P807 enables user to print on 17" wide roll media. Ideally suited for printing panoramic photos.

\* Available on SureColor SC-P807 only.