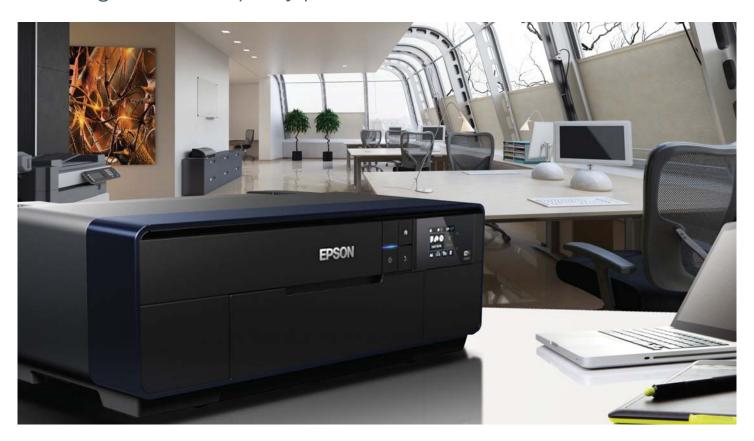

# **Convenient Connectivity**

Wherever you may be, all you need is an internet connection and a mobile device fitted with Apple® AirPrint™ or Google Cloud Print™ to print whatever that's on your screen. Equipped with connectivity features such as 100 Mbit Ethernet, Wi-Fi Direct, Wireless n1 and Hi-Speed USB 2.0, the SureColor SC-P607 and P807 provide flexible options for seamless and effortless connectivity across platforms and devices.