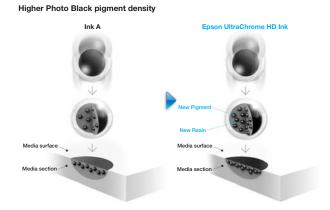

# **Professional Quality**

Infuse highest black density, colour stability and exceptional print permanence into your photos. The SureColor SC-P607 and P807 use a three-level Black Ink technology that simultaneously employs Black, Light Black and Light Light Black ink to produce a black density never before seen from a pigment ink, and an unsurpassed grey balance. On top of that, the advanced black-and-white print mode achieves professional-level neutral or toned black-and-white prints.

Both photo black and matte black ink cartridges are loaded simultaneously. Depending on selected media types, the P607 and P807 switch between the two black inks via the printer driver to match the media in use, achieving ideal large photo print runs at a lower cost per print. And with nine 80 ml high-yield ink cartridges, the P807 promises superior print productivity like never before. Photo black produces prints with minimal grey for rich and highly detailed prints while matte black significantly increases ink density when printing on more absorbent matte surfaces.